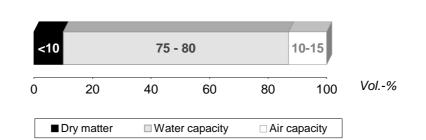

## Klasmann Base Substrate 2

medium

**Physical data:** 

(acc. EN 13 041)

| Pot size:  | Additional comments:                                                                   |
|------------|----------------------------------------------------------------------------------------|
|            | Basis for selfmixing of substrates or in combination with fertilization by the grower. |
| 10 - 12 cm | Wetting agent included                                                                 |